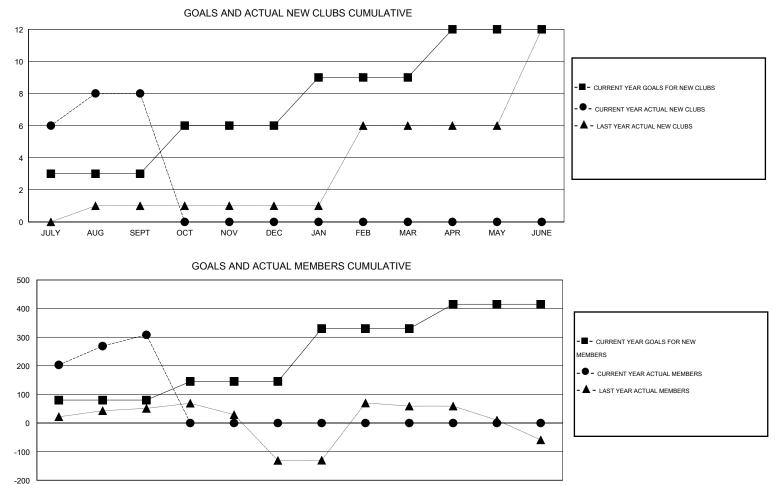

## GMT: NAZMUL HAQUE

| LOCATION | INDIA |
|----------|-------|
|----------|-------|

 $\mathsf{GMT} \mathsf{ CA} \ \mathbf{6}$ 

|                            |                  | Clubs     |                  |                       |                            |                    | Members                             |                    |                  |
|----------------------------|------------------|-----------|------------------|-----------------------|----------------------------|--------------------|-------------------------------------|--------------------|------------------|
| RESULTS FOR 2016-2017      |                  |           |                  | RESULTS FOR 2016-2017 |                            |                    |                                     |                    |                  |
| QUARTER                    | NEW CLUB<br>GOAL | NEW CLUBS | DROPPED<br>CLUBS | NET<br>GAIN/LOSS      | QUARTER                    | NEW MEMBER<br>GOAL | CHARTER AND<br>NEW MEMBERS<br>ADDED | DROPPED<br>MEMBERS | NET<br>GAIN/LOSS |
| JULY/AUG/SEPT              | 3                | 8         | 1                | 7                     | JULY/AUG/SEPT              | 80                 | 405                                 | 97                 | 308              |
| OCT/NOV/DEC<br>JAN/FEB/MAR | 3<br>3           | 0<br>0    | 0<br>0           | 0<br>0                | OCT/NOV/DEC<br>JAN/FEB/MAR | 65<br>185          | 0<br>0                              | 0<br>0             | 0<br>0           |
| APR/MAY/JUNE               | 3                | 0         | 0                | 0                     | APR/MAY/JUNE               | 85                 | 0                                   | 0                  | 0                |

| 200 |      |     |      |     |     |     |     |     |     |     |     |      |
|-----|------|-----|------|-----|-----|-----|-----|-----|-----|-----|-----|------|
|     | JULY | AUG | SEPT | OCT | NOV | DEC | JAN | FEB | MAR | APR | MAY | JUNE |